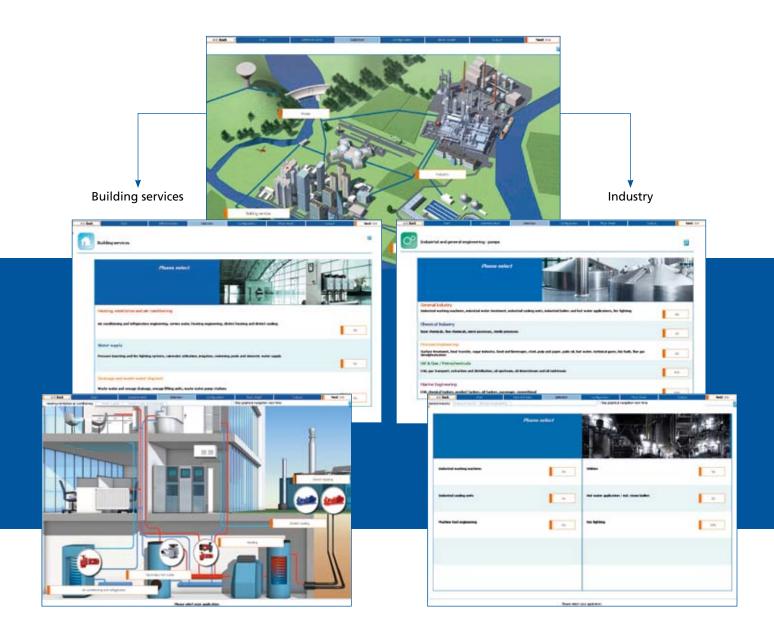

Start your step-by-step search by selecting one of the sectors: industry, building services, water or waste water. Next, tell us which general application you would like to use the pump for. Then define your precise application.