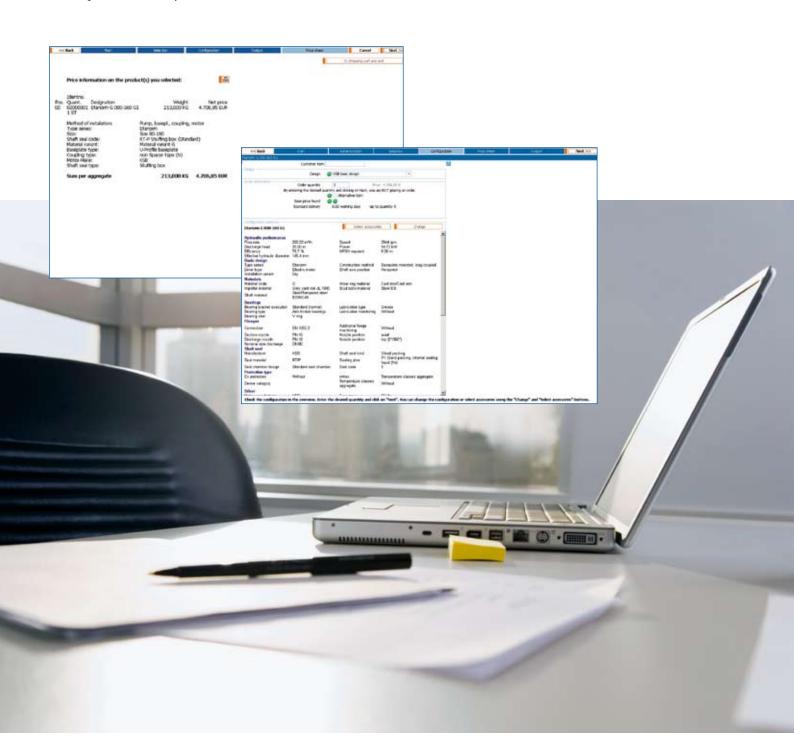

#### Search, find, order – easy with a capital E.

Enter what is relevant for your project regarding duty point and operating conditions. If you have got a preference for one or several specific type series or pump designs, make a pre-selection. Else, let the program do it for you. You have now already reached the optimum product recommendation for your project. If you like, you can proceed to find a matching control system and accessories. Once you are finished with your selection, KSB EasySelect provides you with a clearly-structured summary of all data. Documents, typical tenders and characteristic curves for your configuration are available in PDF format. All you have to do is download them. The program also enables data exchange of services specifications via GAEB DA XML. CAD files in various formats can conveniently be ordered by e-mail.

For valves, too, KSB EasySelect® presents you with all selection data on a clearly laid out, downloadable output page. From now on you can select both pumps and valves – with KSB EasySelect®.