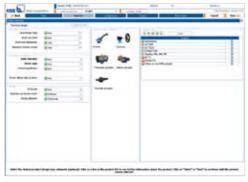

Start your step-by-step search by selecting one of the sectors: industry, building services, water or waste water. Next, tell us which general application you would like to use the pump for. Then define your precise application.

#### Search, find, order – easy with a capital E.

Enter what is relevant for your project regarding duty point and operating conditions. If you have got a preference for one or several specific type series or pump designs, make a pre-selection. Else, let the program do it for you. You have now already reached the optimum product recommendation for your project. If you like, you can proceed to find a matching control system and accessories. Once you are finished with your selection, KSB EasySelect provides you with a clearly-structured summary of all data. Documents, typical tenders and characteristic curves for your configuration are available in PDF format. All you have to do is download them. The program also enables data exchange of services specifications via GAEB DA XML. CAD files in various formats can conveniently be ordered by e-mail.