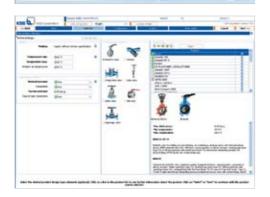

# You can now also select your valves with KSB EasySelect<sup>®</sup>.

KSB EasySelect® shows you the way to the world of configured valves. It is the first selection program of our industry to include both pumps and valves.

To quickly and easily find a matching valve, use the well-structured Direct Search. Or select the type series by entering the operating parameters or design, and find your valve in only a few steps. While you are there, simply select a matching actuator and automation solution. If you like, you can also configure valve actuators and automation solutions separately.

For valves, too, KSB EasySelect® presents you with all selection data on a clearly laid out, downloadable output page. From now on you can select both pumps and valves – with KSB EasySelect®.