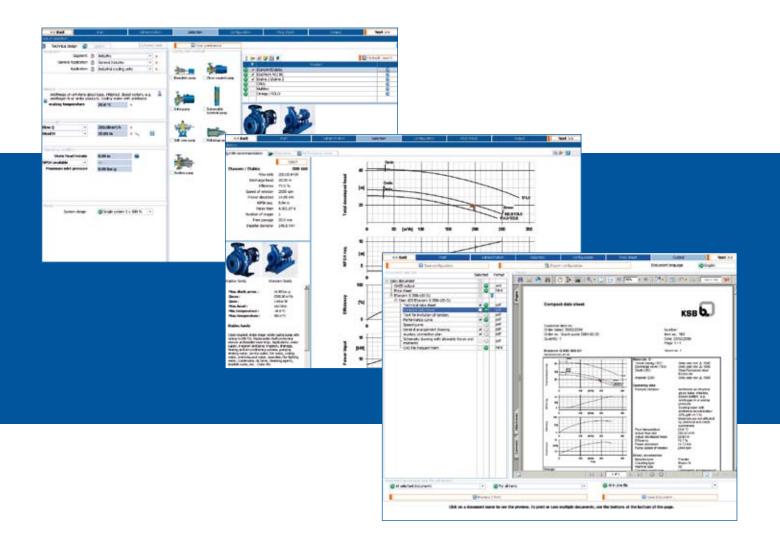

#### Search, find, order – easy with a capital E.

Enter what is relevant for your project regarding duty point and operating conditions. If you have got a preference for one or several specific type series or pump designs, make a pre-selection. Else, let the program do it for you. You have now already reached the optimum product recommendation for your project. If you like, you can proceed to find a matching control system and accessories. Once you are finished with your selection, KSB EasySelect provides you with a clearly-structured summary of all data. Documents, typical tenders and characteristic curves for your configuration are available in PDF format. All you have to do is download them. The program also enables data exchange of services specifications via GAEB DA XML. CAD files in various formats can conveniently be ordered by e-mail.