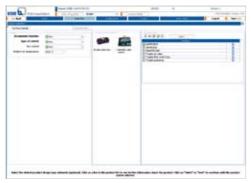

#### Search, find, order – easy with a capital E.

Enter what is relevant for your project regarding duty point and operating conditions. If you have got a preference for one or several specific type series or pump designs, make a pre-selection. Else, let the program do it for you. You have now already reached the optimum product recommendation for your project. If you like, you can proceed to find a matching control system and accessories. Once you are finished with your selection, KSB EasySelect provides you with a clearly-structured summary of all data. Documents, typical tenders and characteristic curves for your configuration are available in PDF format. All you have to do is download them. The program also enables data exchange of services specifications via GAEB DA XML. CAD files in various formats can conveniently be ordered by e-mail.

To quickly and easily find a matching valve, use the well-structured Direct Search. Or select the type series by entering the operating parameters or design, and find your valve in only a few steps. While you are there, simply select a matching actuator and automation solution. If you like, you can also configure valve actuators and automation solutions separately.