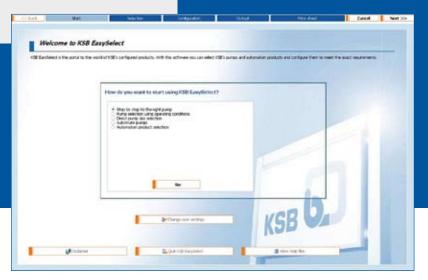

#### KSB EasySelect takes you there – step by step.

Have you been looking for a quick and easy way to find the ideal pump for your requirements? We've got the answer: the KSB EasySelect selection software. You enter what is important for your project, and our selection tool will guide you through KSB's range of pumps to the best solution for your application. KSB EasySelect is at your disposal around the clock. Start your search anytime based on any criteria that matter to you. You don't have to be a registered user to select pumps. Have solutions recommended for your applications, then e-mail or phone your KSB contact person for details. If you are a registered user, you will enjoy even more advantages. You will be able to access your customer-specific net prices and purchase the required product directly via the KSB Web-Shop. If any questions on the software or any technical queries arise, our hotline will be pleased to assist you.

#### You name the application – we name the pump.

We are a solutions provider. This is why we have developed KSB EasySelect to help our customers find the perfect solution for their requirements. The selection software not only provides you with ample information – we have also made sure that it won't take you long to find a solution.