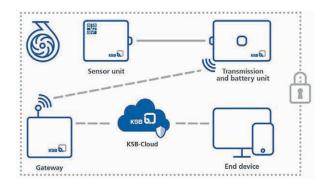

### KSB Guard sensors and gateway

The hardware can be easily retrofitted. It is mounted directly on your pump or other rotating equipment. This includes electric motors, vacuum pumps and compressors – whatever the manufacturer. The KSB Guard sensors measure all relevant data. This is transmitted to the app or KSB Guard web portal via the KSB Guard gateway and the KSB Cloud.

### Data security? Right down the line

KSB Guard not only safeguards your system, it also protects your data. From initial reading to final storage, the entire system is set up to maximise data privacy and protection.