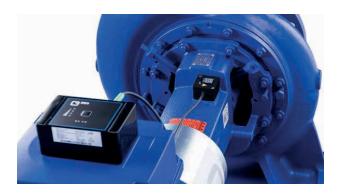

### KSB Guard sensors and gateway

The hardware can be easily retrofitted. It is mounted directly on your pump or other rotating equipment. This includes electric motors, vacuum pumps and compressors – whatever the manufacturer. The KSB Guard sensors measure all relevant data. This is transmitted to the app or KSB Guard web portal via the KSB Guard gateway and the KSB Cloud.