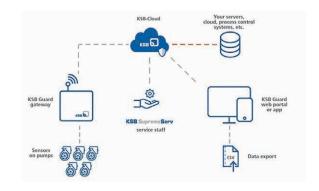

### Can you connect to your own system? No problem!

The data recorded by KSB Guard can be easily integrated into existing systems via an API data interface.