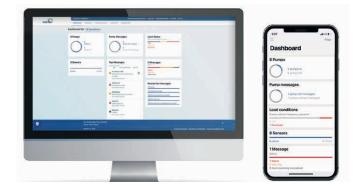

### KSB Guard web portal and app

All data gathered is collated, processed, analysed and visualised in the KSB Guard software solutions. This transforms data into valuable information that can be used to derive specific recommendations for action. You can of course also access the intuitive dashboard and saved documentation relating to your pumps – around the clock from any location.