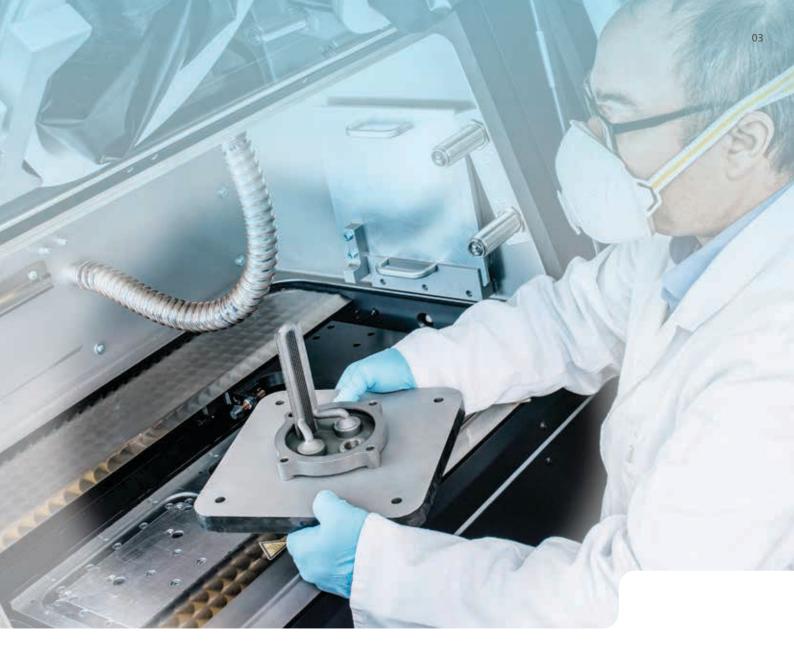

Once a component has been redesigned, production can begin. Based on specifications in a data record, a laser melts metal powder onto a baseplate, creating components layer by layer. Specific expertise and extensive experience with materials are necessary to ensure that the "printouts" are of the same quality as traditionally manufactured components.

KSB has its own accredited materials laboratory and experienced specialists, ensuring compliance with quality assurance requirements.