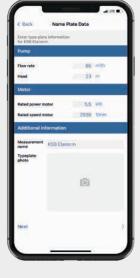

## Three good reasons for KSB SupremeServ:

- Free download of the KSB Sonolyzer® app
- Fast operating point estimation within seconds
- Solid basis for further detailed analyses

First of all, select your pump type in the app and enter its data, which you can find on the name plate. Then record your motor's fan noise for 20 seconds. The measurement result shows you whether the operating point of your pump is inside or outside the part-load range. This gives you a direct indication whether energy savings can be made.

**Step 2**Select your pump type.

Step 3
Enter your pump and motor data.

Start the measurement and hold your smartphone next to the motor. The KSB app delivers the analysis result in just 20 seconds.

Step 5
The result of the measurement shows whether the operating point is inside or outside the part-load range.