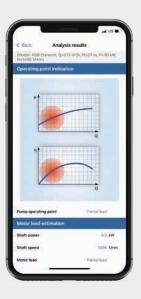

## Three good reasons for KSB SupremeServ:

- Free download of the KSB Sonolyzer® app
- Fast operating point estimation within seconds
- Solid basis for further detailed analyses

First of all, select your pump type in the app and enter its data, which you can find on the name plate. Then record your motor's fan noise for 20 seconds. The measurement result shows you whether the operating point of your pump is inside or outside the part-load range. This gives you a direct indication whether energy savings can be made.

The result also informs you about your pump's operating point. Based on this information you are able to extend the mean time between failures of your pump. The results supplied by the KSB Sonolyzer® app form the basis for further investigations of the pump set, e.g. a detailed efficiency analysis by the SES System Efficiency Service team. This KSB service not only provides you with a very precise estimate of potential energy savings but also with recommendations on how to achieve such savings.

**Step 2**Select your pump type.

Step 3
Enter your pump and motor data.

Start the measurement and hold your smartphone next to the motor. The KSB app delivers the analysis result in just 20 seconds.

Step 5
The result of the measurement shows whether the operating point is inside or outside the part-load range.