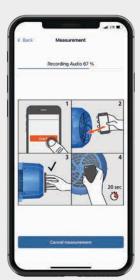

## Step by step towards a successful measurement

All of the above is made possible by a specially developed algorithm that is unique in the world and only offered by KSB Sonolyzer®.

**Step 1**Download KSB Sonolyzer® free of charge.

**Step 2**Select your pump type.

Step 3
Enter your pump and motor data.

Start the measurement and hold your smartphone next to the motor. The KSB app delivers the analysis result in just 20 seconds.

Step 5
The result of the measurement shows whether the operating point is inside or outside the part-load range.

Download KSB Sonolyzer® app:

Step 4