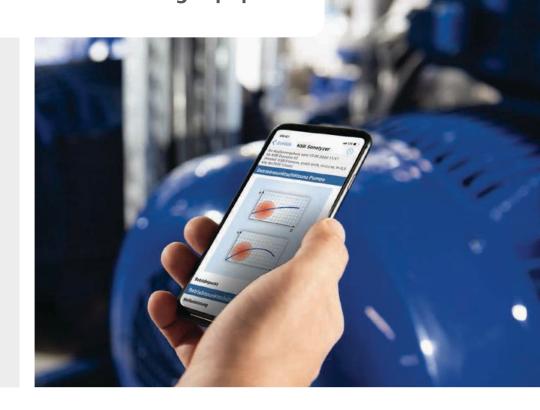

## Three good reasons for KSB SupremeServ:

- Free download of the KSB Sonolyzer® app
- Fast operating point estimation within seconds
- Solid basis for further detailed analyses

First of all, select your pump type in the app and enter its data, which you can find on the name plate. Then record your motor's fan noise for 20 seconds. The measurement result shows you whether the operating point of your pump is inside or outside the part-load range. This gives you a direct indication whether energy savings can be made.

## Step by step towards a successful measurement

All of the above is made possible by a specially developed algorithm that is unique in the world and only offered by KSB Sonolyzer®.

**Step 1**Download KSB Sonolyzer® free of charge.

**Step 2**Select your pump type.

Step 3
Enter your pump and motor data.

Start the measurement and hold your smartphone next to the motor. The KSB app delivers the analysis result in just 20 seconds.

Step 5
The result of the measurement shows whether the operating point is inside or outside the part-load range.