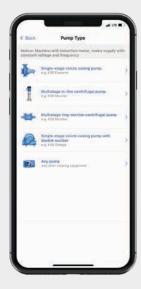

## Three good reasons for KSB SupremeServ:

- Free download of the KSB Sonolyzer® app
- Fast operating point estimation within seconds
- Solid basis for further detailed analyses

First of all, select your pump type in the app and enter its data, which you can find on the name plate. Then record your motor's fan noise for 20 seconds. The measurement result shows you whether the operating point of your pump is inside or outside the part-load range. This gives you a direct indication whether energy savings can be made.

**Step 2**Select your pump type.

Step 3
Enter your pump and motor data.

Start the measurement and hold your smartphone next to the motor. The KSB app delivers the analysis result in just 20 seconds.

Step 5
The result of the measurement shows whether the operating point is inside or outside the part-load range.