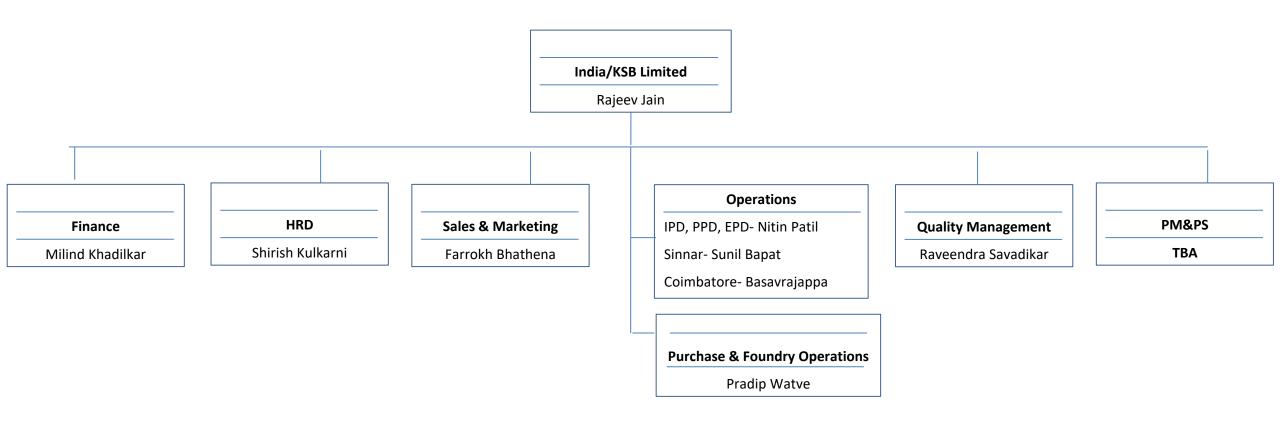

### Organogram

#### > Our technology. Your success.

Pumps • Valves • Service

Date: 17th November, 2018

The General Manager
Corporate Relationship Department
BSE Limited
1st floor, New Trading Ring,
Rotunda Building
P J Towers
Dalal Street, Fort
Mumbai 400 001