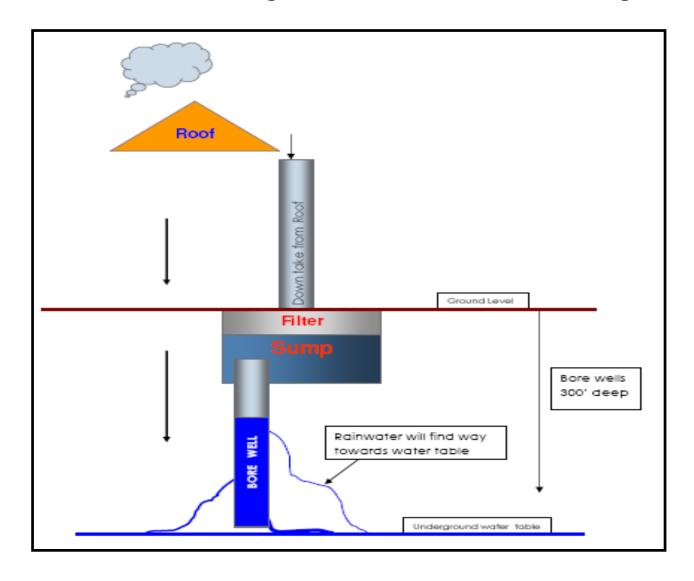

#### **Environment Management – Rain Water Harvesting:**

- We have implemented rain water harvesting system. This system includes collection of rain water from roof, filtering in a sump and guiding in bore wells to fed ground water table.
- Total water harvested every year in rainy season – 10088 Cu Meters.