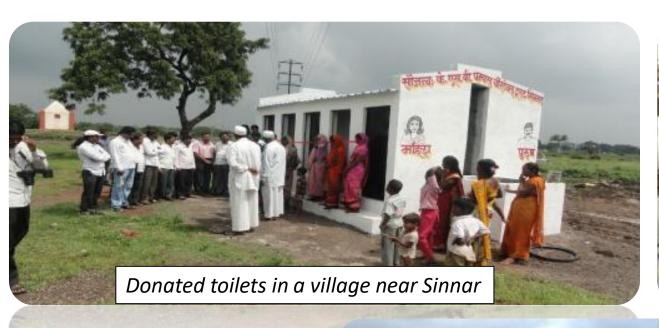

ter from roof, filtering in a sump and guiding in bore wells to fed ground water table.
- Total water harvested every year in rainy season – 10088 Cu Meters.



#### **Environment Management – Tree Plantation:**



- Since 2011, we have planted 900 trees in factory premises.
- Drift Irrigation system has been installed for watering the trees.
- In total, 2900 trees are in the premises of the factory.



- Additionally, we have developed landscaping and gardening in factory premises covering 28000 Sq. mtr. area.
- Sprinkle irrigation system has been installed to save water.





Water Pumps Division : Sinnar

# Table of contents

4. CSR Activities.



# 4. CSR Activities — Sewing machines donated to women in village near Sinnar.











## 4. CSR Activities









# 4. CSR Activities









All Rights Reserved Strictly Confidential



Water Pumps Division : Sinnar

# Table of contents

5. Employee Engagement



# 5. Employee Engagement – Sports Participation











# 5. Employee Engagement – Management Communication