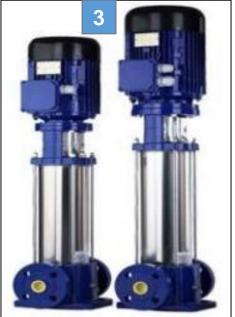

# Table of contents

2. Products.

**Submersible Pumps** 

MOVI

**MOVITEC VCF** 

**MULTITEC** 

#### **Submersible & Industrial Pumps:**

- Features:
- 1. Suitable for Irrigation, Housing, Building Services and Farm-Houses etc.
- 2. Variable Speed Control System, KSB Butterfly valve for each pump in the system.
- 3. In-Line pump having Long Service Life, Flexible variants, Reliable and Service Friendly.
- 4. Single or multi-stage ring section centrifugal pumps with closed radial impellers.
- 5. Special suction impeller providing low NPSH. Self aligning bearing made of silicon carbide making it highly reliable.