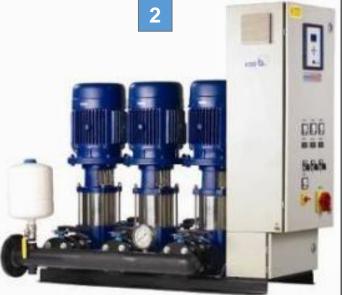

# Table of contents

2. Products.

**Submersible Pumps** 

MOVI

**MOVITEC VCF** 

**MULTITEC** 

#### **Submersible & Industrial Pumps:**

- Features:
- 1. Suitable for Irrigation, Housing, Building Services and Farm-Houses etc.
- 2. Variable Speed Control System, KSB Butterfly valve for each pump in the system.
- 3. In-Line pump having Long Service Life, Flexible variants, Reliable and Service Friendly.
- 4. Single or multi-stage ring section centrifugal pumps with closed radial impellers.
- 5. Special suction impeller providing low NPSH. Self aligning bearing made of silicon carbide making it highly reliable.