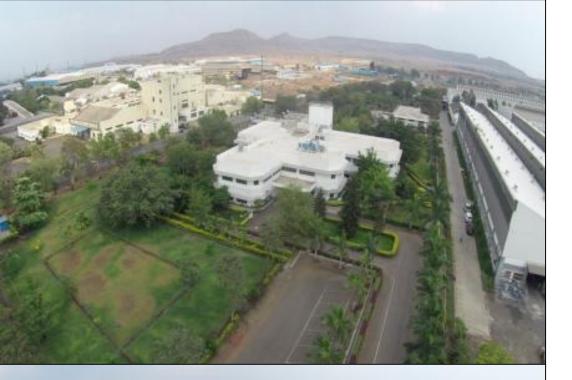

#### 1. Introduction

- Situated in Sinnar MIDC with available Land area of 96828 sq. mtrs. & built up area of 25548 sq. mtrs.;
- Located 200 kms. away from Mumbai, 185 kms. away from Pune & 25 kms. away from the city of Nasik