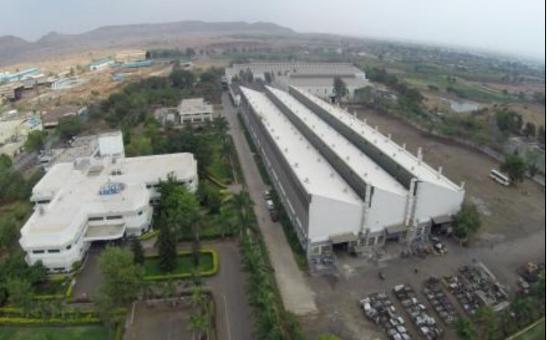

#### 1. Introduction

- Situated in Sinnar MIDC with available Land area of 96828 sq. mtrs. & built up area of 25548 sq. mtrs.;
- Located 200 kms. away from Mumbai, 185 kms. away from Pune & 25 kms. away from the city of Nasik