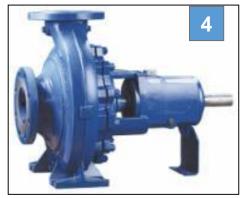

# Table of contents

2. Products.

**Submersible Pumps** 

MOVI

**MOVITEC VCF** 

**MULTITEC** 

#### **Submersible & Industrial Pumps:**

- Features:
- 1. Suitable for Irrigation, Housing, Building Services and Farm-Houses etc.
- 2. Variable Speed Control System, KSB Butterfly valve for each pump in the system.
- 3. In-Line pump having Long Service Life, Flexible variants, Reliable and Service Friendly.
- 4. Single or multi-stage ring section centrifugal pumps with closed radial impellers.
- 5. Special suction impeller providing low NPSH. Self aligning bearing made of silicon carbide making it highly reliable.