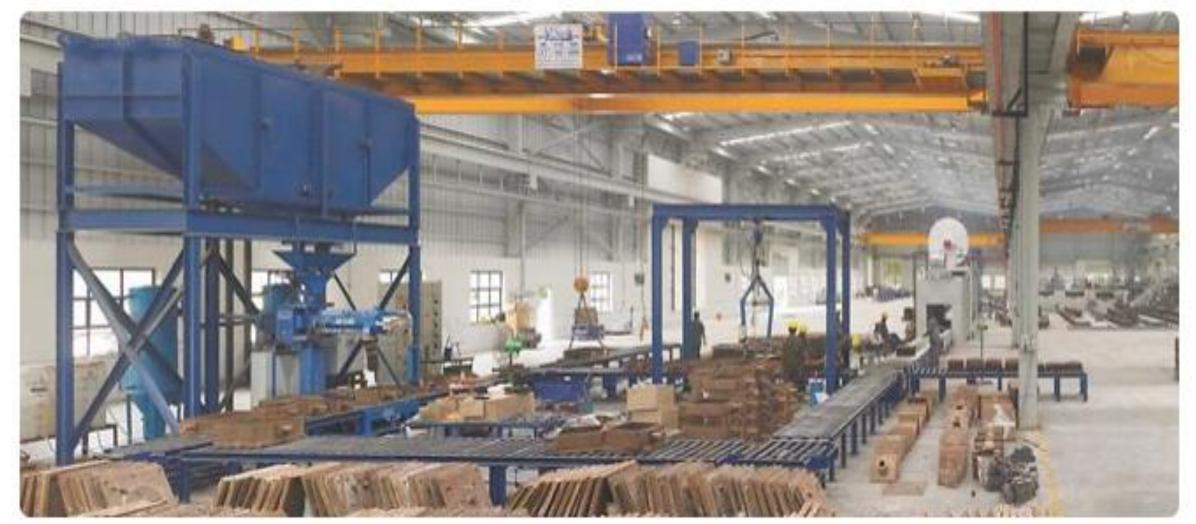

# **Standard Pumps Division, Sinnar, Nashik**

#### 1. Introduction

- Situated in Sinnar MIDC with available Land area of 96828 sq. mtrs. & built up area of 25548 sq. mtrs.;
- Located 200 kms. away from Mumbai, 185 kms. away from Pune & 25 kms. away from the city of Nasik