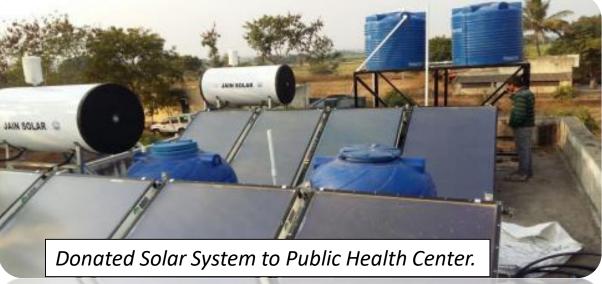

# **CSR** Proposals for 2018

- 1. Maher Ashram
- 2. Vanchit Vikas Neehar
- 3. Seva Sahayog
- 4. Bal Kalyan Sanstha
- 5. Niwara Old age home
- 6. Mother Theresa Home
- 7. Khelghar
- 8. Vidya Mahamandal
- 9. Vidyadaan Sahayyak Mandal (VSM)
- 10. Tara Sofosh Dhadphale Centre
- 11. Morya Hospital Chinchwad
- 12.Grow-Trees.com
- 13.Z P School, Zapwadi ,Sinnar
- 14. Public Health Centre, Dapur, Sinnar
- 15. Yuva Mitra
- 16.Bhikusa School Mahila Mandal, Sinnar
- 17.Snehalaya
- 18.Anamprem
- 19. Family for Children, Podanur
- 20.Global Pathway School, Chettipalayam