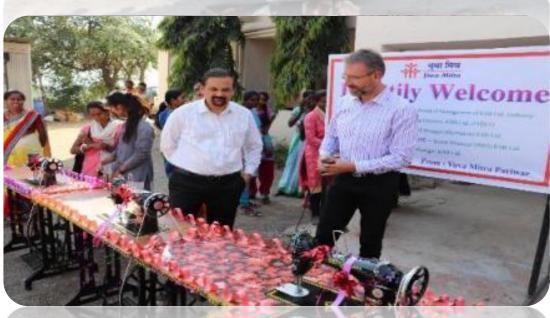

rvesting system. This system includes collection of rain water from roof, filtering in a sump and guiding in bore wells to fed ground water table.
- Total water harvested every year in rainy season – 10088 Cu Meters.



#### **Environment Management – Tree Plantation:**



- Since 2011, we have planted 900 trees in factory premises.
- Drift Irrigation system has been installed for watering the trees.
- In total, 2900 trees are in the premises of the factory.



- Additionally, we have developed landscaping and gardening in factory premises covering 28000 Sq. mtr. area.
- Sprinkle irrigation system has been installed to save water.





Water Pumps Division : Sinnar

# Table of contents

4. CSR Activities.



# 4. CSR Activities — Sewing machines donated to women in village near Sinnar.











## 4. CSR Activities









# 4. CSR Activities









All Rights Reserved Strictly Confidential



Water Pumps Division : Sinnar

# Table of contents

5. Employee Engagement



# 5. Employee Engagement – Sports Participation











# 5. Employee Engagement – Management Communication