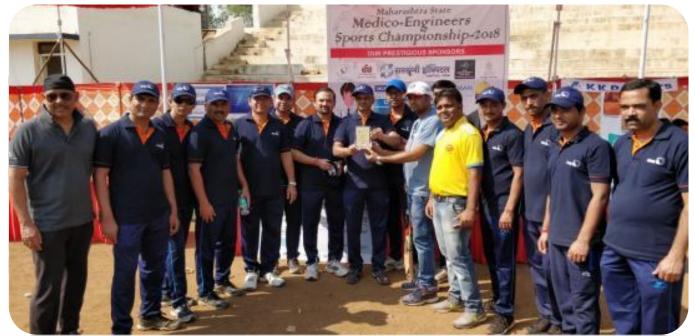

Management – Tree Plantation:**



- Since 2011, we have planted 900 trees in factory premises.
- Drift Irrigation system has been installed for watering the trees.
- In total, 2900 trees are in the premises of the factory.



- Additionally, we have developed landscaping and gardening in factory premises covering 28000 Sq. mtr. area.
- Sprinkle irrigation system has been installed to save water.





Water Pumps Division : Sinnar

# Table of contents

4. CSR Activities.



# 4. CSR Activities — Sewing machines donated to women in village near Sinnar.











## 4. CSR Activities









# 4. CSR Activities









All Rights Reserved Strictly Confidential



Water Pumps Division : Sinnar

# Table of contents

5. Employee Engagement



# 5. Employee Engagement – Sports Participation











# 5. Employee Engagement – Management Communication