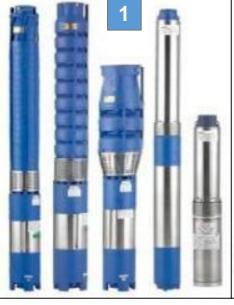

# Table of contents

2. Products.

**Submersible Pumps** 

MOVI

**MOVITEC VCF** 

**MULTITEC** 

#### **Submersible & Industrial Pumps:**

- Features:
- 1. Suitable for Irrigation, Housing, Building Services and Farm-Houses etc.
- 2. Variable Speed Control System, KSB Butterfly valve for each pump in the system.
- 3. In-Line pump having Long Service Life, Flexible variants, Reliable and Service Friendly.
- 4. Single or multi-stage ring section centrifugal pumps with closed radial impellers.
- 5. Special suction impeller providing low NPSH. Self aligning bearing made of silicon carbide making it highly reliable.