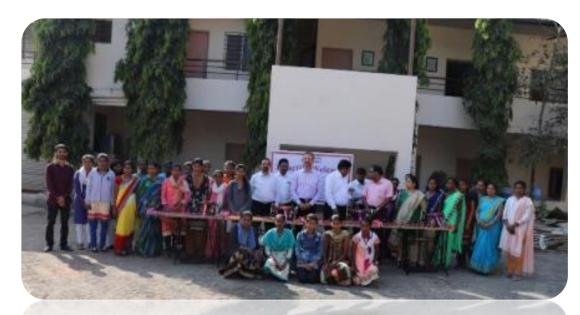

harvesting system. This system includes collection of rain water from roof, filtering in a sump and guiding in bore wells to fed ground water table.
- Total water harvested every year in rainy season – 10088 Cu Meters.



#### **Environment Management – Tree Plantation:**



- Since 2011, we have planted 900 trees in factory premises.
- Drift Irrigation system has been installed for watering the trees.
- In total, 2900 trees are in the premises of the factory.



- Additionally, we have developed landscaping and gardening in factory premises covering 28000 Sq. mtr. area.
- Sprinkle irrigation system has been installed to save water.





Water Pumps Division : Sinnar

# Table of contents

4. CSR Activities.



# 4. CSR Activities — Sewing machines donated to women in village near Sinnar.











## 4. CSR Activities









# 4. CSR Activities









All Rights Reserved Strictly Confidential



Water Pumps Division : Sinnar

# Table of contents

5. Employee Engagement



# 5. Employee Engagement – Sports Participation











# 5. Employee Engagement – Management Communication