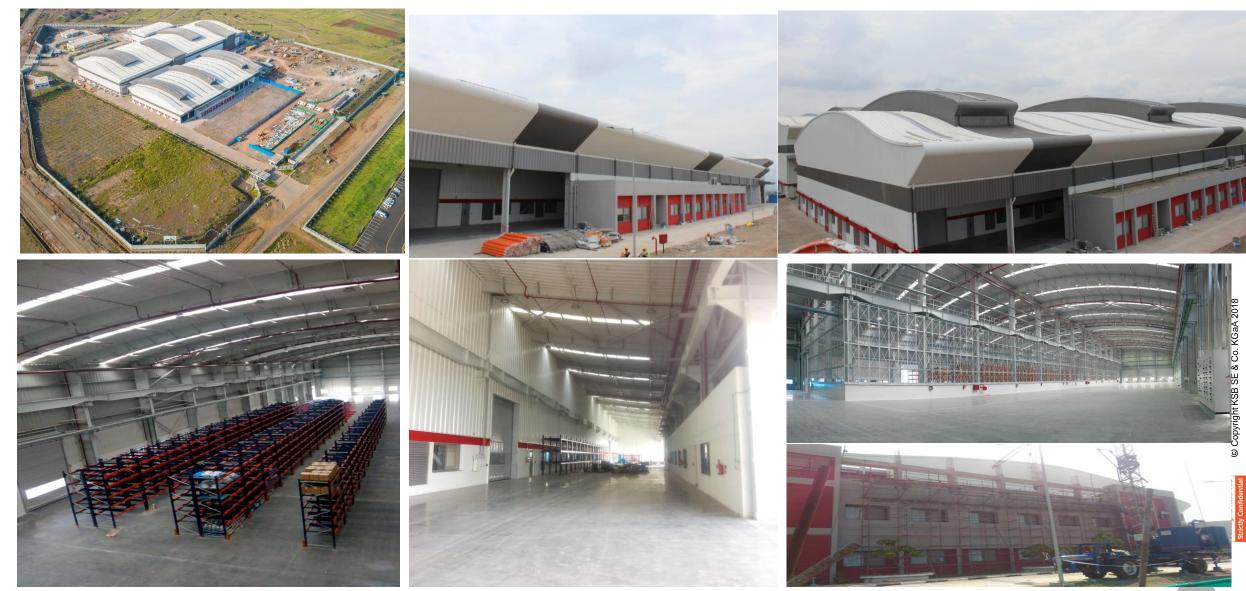

# **Standard Pumps Division, Sinnar, Nashik**

#### 1. Introduction

- Situated in Sinnar MIDC with available Land area of 96828 sq. mtrs. & built up area of 25548 sq. mtrs.;
- Located 200 kms. away from Mumbai, 185 kms. away from Pune & 25 kms. away from the city of Nasik