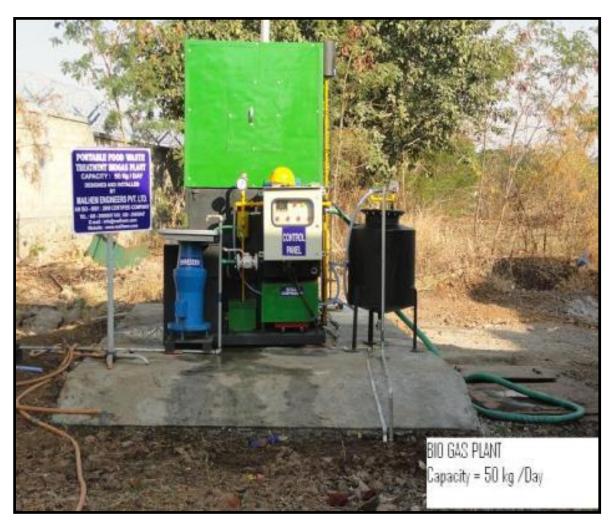

#### **Environment Management – Bio-Gas Plant:**

 A Bio-Gas plant has been setup for organic waste treatment from canteen.

• Biogas produced is equivalent to @ 54kg LPG per month.

Total saving of LPG is 0.5 Lakhs per year.