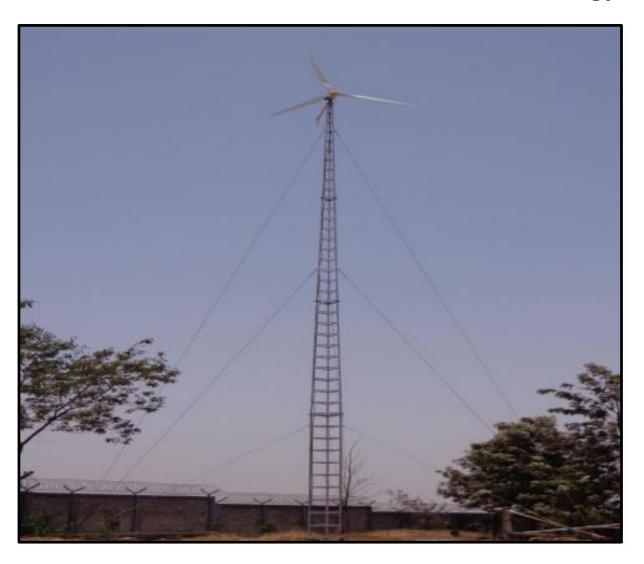

#### **Conservation of Natural Resources – Electrical Energy:**

- A Wind-mill (5 KW) Solar (5 KW)
   Hybrid project has been setup to generate electricity from wind mill and solar panels.
- Electricity produced is used for lightening 100 street lamps in factory premises.
- Total savings of 1 Lakh per year