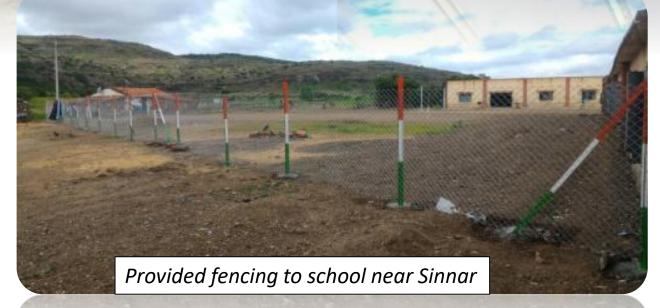

from roof, filtering in a sump and guiding in bore wells to fed ground water table.
- Total water harvested every year in rainy season – 10088 Cu Meters.



#### **Environment Management – Tree Plantation:**



- Since 2011, we have planted 900 trees in factory premises.
- Drift Irrigation system has been installed for watering the trees.
- In total, 2900 trees are in the premises of the factory.



- Additionally, we have developed landscaping and gardening in factory premises covering 28000 Sq. mtr. area.
- Sprinkle irrigation system has been installed to save water.





Water Pumps Division : Sinnar

# Table of contents

4. CSR Activities.



# 4. CSR Activities — Sewing machines donated to women in village near Sinnar.











## 4. CSR Activities









# 4. CSR Activities









All Rights Reserved Strictly Confidential



Water Pumps Division : Sinnar

# Table of contents

5. Employee Engagement



# 5. Employee Engagement – Sports Participation











# 5. Employee Engagement – Management Communication