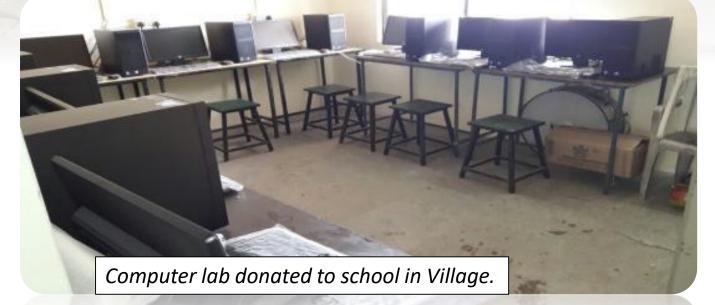

des collection of rain water from roof, filtering in a sump and guiding in bore wells to fed ground water table.
- Total water harvested every year in rainy season – 10088 Cu Meters.



#### **Environment Management – Tree Plantation:**



- Since 2011, we have planted 900 trees in factory premises.
- Drift Irrigation system has been installed for watering the trees.
- In total, 2900 trees are in the premises of the factory.



- Additionally, we have developed landscaping and gardening in factory premises covering 28000 Sq. mtr. area.
- Sprinkle irrigation system has been installed to save water.





Water Pumps Division : Sinnar

# Table of contents

4. CSR Activities.



# 4. CSR Activities — Sewing machines donated to women in village near Sinnar.











## 4. CSR Activities









# 4. CSR Activities









All Rights Reserved Strictly Confidential



Water Pumps Division : Sinnar

# Table of contents

5. Employee Engagement



# 5. Employee Engagement – Sports Participation











# 5. Employee Engagement – Management Communication