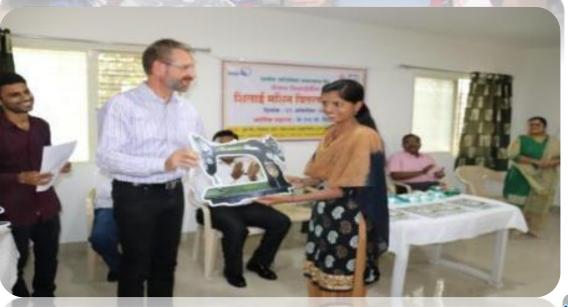

ting system. This system includes collection of rain water from roof, filtering in a sump and guiding in bore wells to fed ground water table.
- Total water harvested every year in rainy season – 10088 Cu Meters.



#### **Environment Management – Tree Plantation:**



- Since 2011, we have planted 900 trees in factory premises.
- Drift Irrigation system has been installed for watering the trees.
- In total, 2900 trees are in the premises of the factory.



- Additionally, we have developed landscaping and gardening in factory premises covering 28000 Sq. mtr. area.
- Sprinkle irrigation system has been installed to save water.





Water Pumps Division : Sinnar

# Table of contents

4. CSR Activities.



# 4. CSR Activities — Sewing machines donated to women in village near Sinnar.











## 4. CSR Activities









# 4. CSR Activities









All Rights Reserved Strictly Confidential



Water Pumps Division : Sinnar

# Table of contents

5. Employee Engagement



# 5. Employee Engagement – Sports Participation











# 5. Employee Engagement – Management Communication