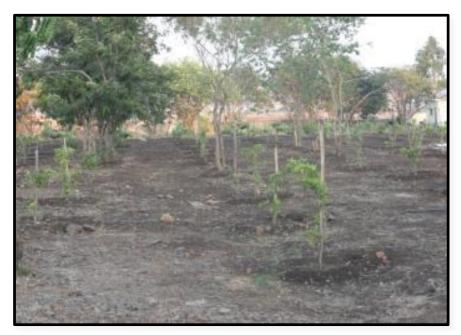

#### **Environment Management – Tree Plantation:**

- Since 2011, we have planted 900 trees in factory premises.
- Drift Irrigation system has been installed for watering the trees.
- In total, 2900 trees are in the premises of the factory.

- Additionally, we have developed landscaping and gardening in factory premises covering 28000 Sq. mtr. area.
- Sprinkle irrigation system has been installed to save water.

Water Pumps Division : Sinnar