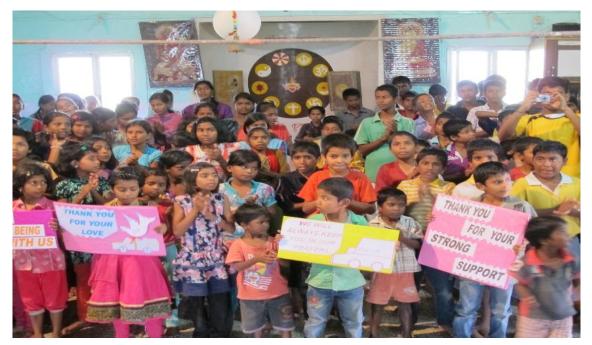

# 4. CSR Activities — Sewing machines donated to women in village near Sinnar.

## 4. CSR Activities