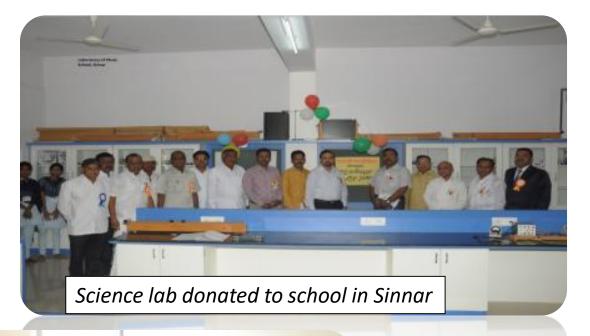

ludes collection of rain water from roof, filtering in a sump and guiding in bore wells to fed ground water table.
- Total water harvested every year in rainy season – 10088 Cu Meters.



#### **Environment Management – Tree Plantation:**



- Since 2011, we have planted 900 trees in factory premises.
- Drift Irrigation system has been installed for watering the trees.
- In total, 2900 trees are in the premises of the factory.



- Additionally, we have developed landscaping and gardening in factory premises covering 28000 Sq. mtr. area.
- Sprinkle irrigation system has been installed to save water.





Water Pumps Division : Sinnar

# Table of contents

4. CSR Activities.



# 4. CSR Activities — Sewing machines donated to women in village near Sinnar.











## 4. CSR Activities









# 4. CSR Activities









All Rights Reserved Strictly Confidential



Water Pumps Division : Sinnar

# Table of contents

5. Employee Engagement



# 5. Employee Engagement – Sports Participation











# 5. Employee Engagement – Management Communication