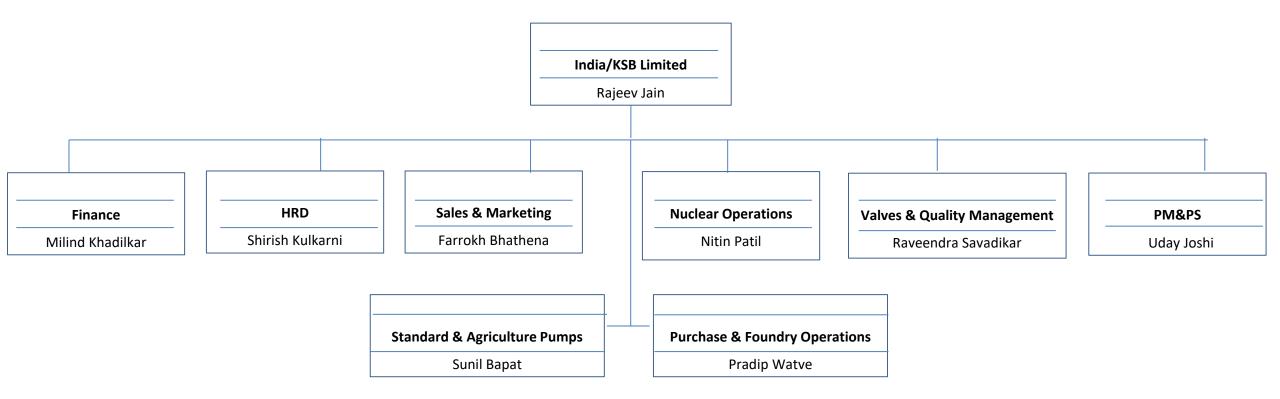

o : (Head Office) KSB Limited (Formerly KSB Pumps Limited), Mumbai - Pune Road, Pimpri, Pune - 411 018. (India) Tel.: +91 20 2710 1000 Fax: +91 20 2742 6000 Visit us at: www.ksbindia.co.in

Registered Office: Office No. 601, Runwal R-Square, L.B.S. Marg, Mulund (West), Mumbai- 400 080, Tel.: +91 (022) 2168 1300 Zonal Offices: Chennai • Kolkata • Mumbai • NOIDA CIN:L29120MH1960PLC011635



KSB Limited Investor's Meet, 28 February 2020 Mumbai







### **Table of contents**

- 1. Organogram.
- 2. KSB In India Presence.
- 3. KSB In India Applications.
- 4. KSB India Success Stories / Major Developments.
- 5. Market Penetration Top 5 Customers.
- 6. Strategy For Growth.
- 7. Net Sales / Revenue From Operations Overview.
- 8. P/L Before Tax Overview.
- 9. ROS% Overview.



### **Organogram**





#### Chandigarh • • NOIDA Jaipur Lucknow **Ahmedabad** Indore Odhav **Jamshedpur** Baroda KOLKATA O Nagpur o Raipur Sinnar Aurangabad Bhubaneswar o Chinchwad ■ Pune Shirwal Secunderabad Our Manufacturing Network **CHENNA** Bangalore Head office Coimbatore Zonal Office Irrigation & Process Foundry Division, Power Plant Division, Meladoor Branch office Division, Pune Vambori Chinchwad Manufacturing Unit Service Station A STATE OF THE PARTY.

Our Toll Free No.: 1800 233 1299

(Monday to Saturday - 8am to 10pm)



**Energy Pumps** Division, Shirwal

Valves Division,

Coimbatore



Standard Pumps Division, Sinnar



KSB MIL Controls Ltd. Meladoor, Kerela

#### Presence in India

## Near you..24x7

- Manufacturing locations
- Zonal offices 4
- Branch offices 16
- Service Stations
- 150+ Auth