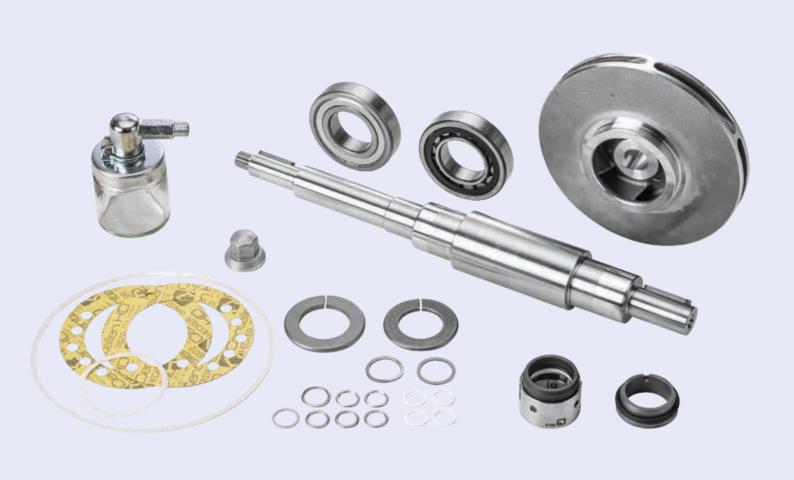

## MegaCPK KIT1 + KIT2 + KIT3

Bearing cover gasket (400.01/400.02)
Joint ring (411.10), as an example of all joint rings included
Shaft protecting sleeve (524)
Mechanical seal (433) or
Gland packing (461)

Rolling element bearing (320) Radial ball bearing (321) Radial roller bearing (322) Lip seal (421)

Thrower (507) Impeller (230) Shaft (210) Constant level oiler Casing wear ring (502)