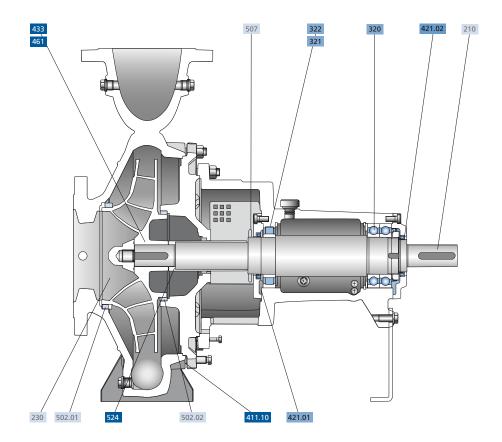

## MegaCPK KIT1 + KIT2 + KIT3

Bearing cover gasket (400.01/400.02)
Joint ring (411.10), as an example of all joint rings included
Shaft protecting sleeve (524)
Mechanical seal (433) or
Gland packing (461)

Rolling element bearing (320) Radial ball bearing (321) Radial roller bearing (322) Lip seal (421)

Thrower (507) Impeller (230) Shaft (210) Constant level oiler Casing wear ring (502)