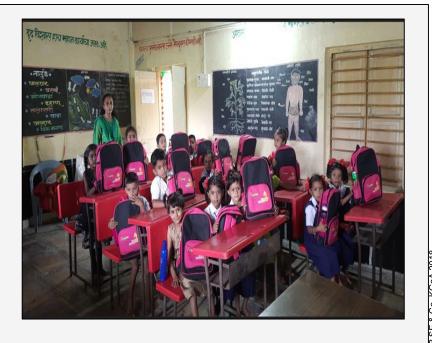

Seva Sahayog School, Pune

Distribution of school bags empowering students for a brighter future.