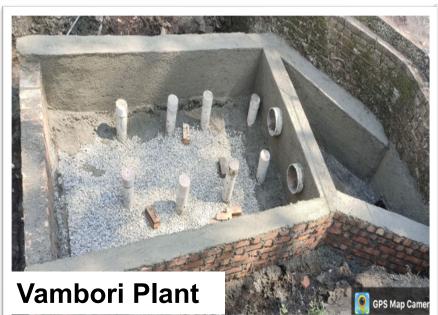

and other delegates





#### Agri Intex, Coimbatore - 2023

KSB participated in Agri Intex 2023 at Coimbatore which is India's prime Agriculture trade faire from 14<sup>th</sup> to 17th July'2023.

Showcased wide range of products along with new launches Ultra Plus, UPFN, UMN & RLX series





## 14. ESG Activities – Environment : Energy Saving Measures



4398 MWH 3474 MT of Co2

Total Energy Saving in 2022





6286 MWH 4965 MT of Co2

Potential Energy Saving in 2023



## **Energy Saving & Waste Management Initiatives**

Electrical Vehicles for interplant transfer



Biogas installation @ EPD







## **Tree Plantation**





3,000 +

Plantations in Manufacturing locations.







28,237

Plantations in surroundings from 2018.





## Water Management – Rainwater Harvesting Pits









77+ Mio Liters



Water run off in Ground by Rain water Harvesting pits available across plants



## ESG Activities – Governance : Awareness Sessions on Prohibition of Insider Trading Regulations









#### **Event Highlights:**

Training session for all Managerial staff and Designated Persons totaling to around 150, has been conducted on Insider trading in June'23. Various topics explained in the session are:

- SEBI regulation on prohibition on insider trading
- KSB Code of practices and procedures for fair disclosure of UPSI
- KSB code of conduct to regulate, monitor and report trading by insider
- Format for Submission
- List of
  - UPSI
  - Legitimate purpose to share UPSI
  - Insider-identified categories
  - Checkpoints for designated person
  - Insider trading real cases &