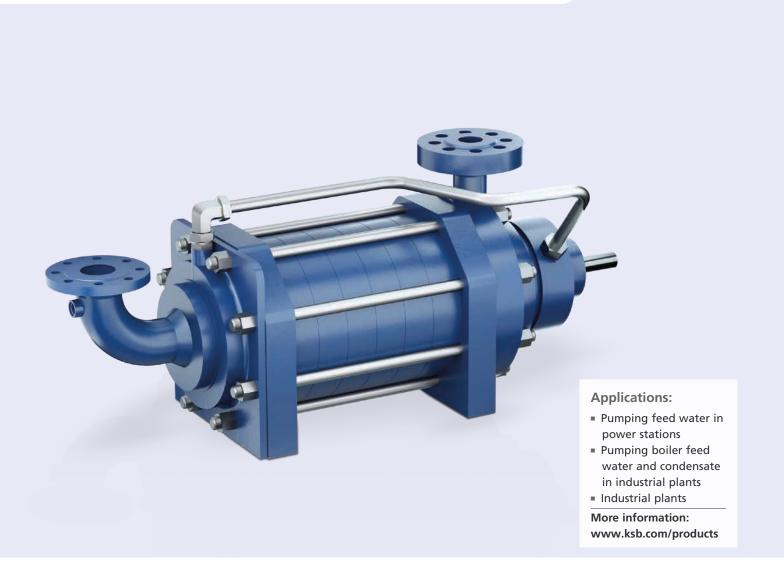

## HGM-S – Boiler feed pump

## HGM-S – Boiler feed pump

thanks to axial inlet. Combined with suction impeller

**No auxiliary systems required** No cooling water or lubricant supply