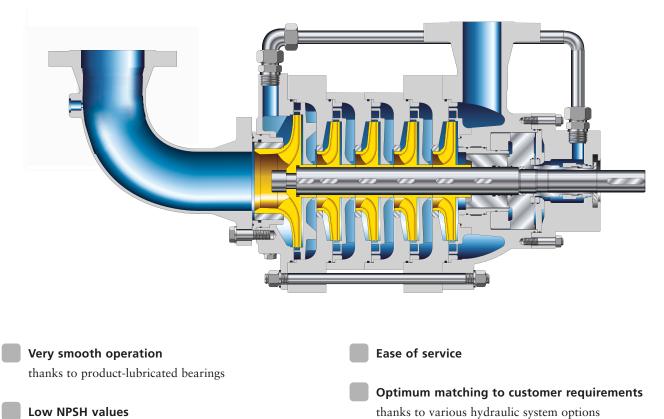

## HGM-S – Boiler feed pump

thanks to axial inlet. Combined with suction impeller

**No auxiliary systems required** No cooling water or lubricant supply

With one ,KSB' mechanical seal;

5 year warranty as standard

uncooled up to 160 °C