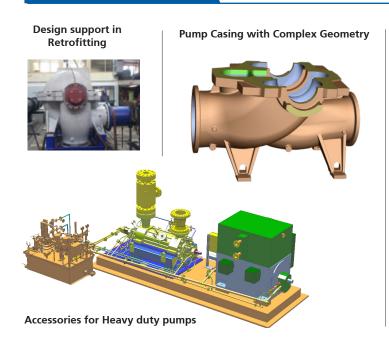

#### **CAD Services, Construction & design**

- Mass production of 3D models and drawings
- Design related possibility study
- Construction of hydraulic wet surfaces
- Surface modeling from scanned 3D Data
- 3D e-Catalogue Implementation in Cadenas
- · Analysis of site complaints, retrofitting