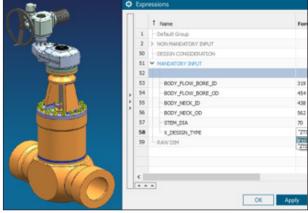

#### **Construction & design**

- Product (Pump & Valve) design expertise
- KSB design software (Siemens NX, PLM)
- Advanced surfacing skills in 3D modeling
- Programming of tools in 3D CAD platform NX
- Siemens NX-KF tools