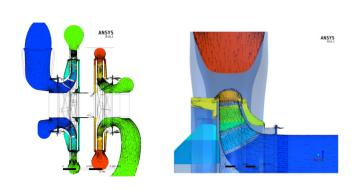

# **Design Analysis**

Flow analysis (CFD)

A Modal
Total Deformation J
Type Total Ordermation
Type Total Ordermation
Unit mov.
15-63-2018 16:04

3.3029
3.3029
3.2039
3.1109
3.1109
3.006939
0.0.02222
4.1007-6-6 Min