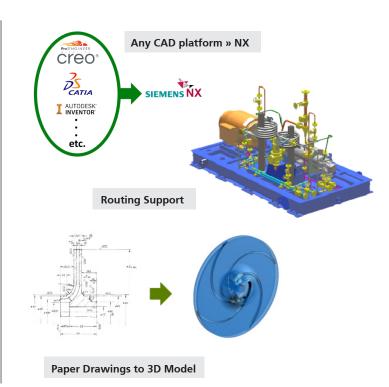

#### **CAD Services, Construction & design**

- Mass production of 3D models and drawings
- Design related possibility study
- Construction of hydraulic wet surfaces
- Surface modeling from scanned 3D Data
- 3D e-Catalogue Implementation in Cadenas
- · Analysis of site complaints, retrofitting