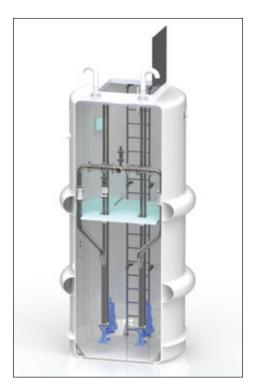

- for customizing all pump station processes and working cycles.
- Automatic programmable flushing and mixing system.
- Pump safety monitoring system may include motor winding and bearings temperature sensors, vibration sensor, mechanical seal leakage switch, and motor compartment humidity sensor which all help safeguard your investment.
- Automatic self-cleaning program to maintain smooth operation.
- Fiber reinforced plastic (FRP) chambers offer excellent corrosion and wear resistance to a variety of fluidic systems.

- Designed to withstand uplift buoyant force caused by high ground-water levels.
- Guide wire / bar retriever system makes pump installation and removal an easy and safe task.
- Package FRP, PVC or stainless steel piping complete with valves, supports and access platforms.
- Exhaust air, ventilation package and heating system.
- Special dry well design with duplex or triplex arrangement and automatic drainage system.
- Training and site supervision by KSB factory trained technicians.