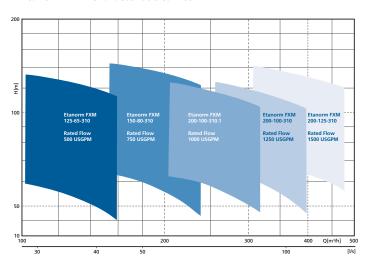

### **Etanorm FXM characteristic curves**

### **Technical data**

| Rating             | 500 USGPM – 1500 USGPM |  |
|--------------------|------------------------|--|
| Head               | Up to 145 m WS         |  |
| Operating Pressure | PN 16                  |  |

| Sizes         | Rating   | P min | P max  |
|---------------|----------|-------|--------|
| 125-65-310    | 500 GPM  | 29 kW | 74 kW  |
| 150-80-310    | 750 GPM  | 42 kW | 111 kW |
| 200-100-310.1 | 1000 GPM | 56 kW | 121 kW |
| 200-100-310   | 1250 GPM | 71 kW | 148 kW |
| 200-125-310   | 1500 GPM | 95 kW | 219 kW |