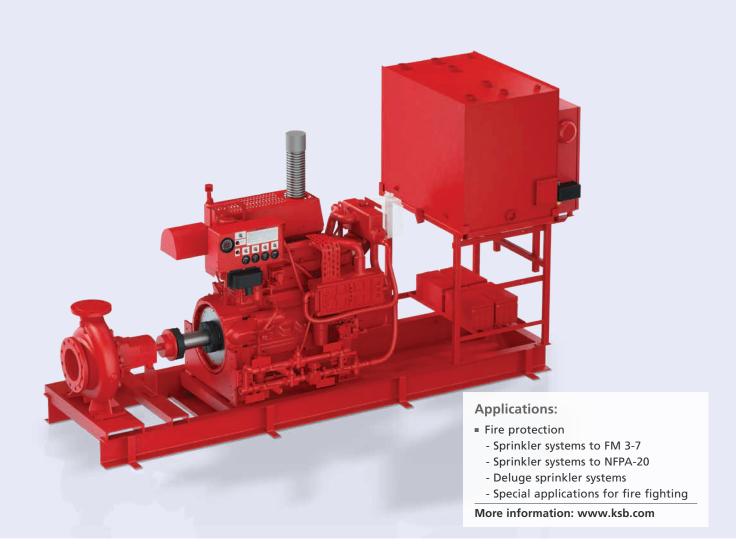

### End-suction pump

- Compact design
- Minimal space requirements at the installation site
- Short stabilisation distances of pipes
- Optimised speed suitable for diesel engines and electric motors
- Grease-packed deep groove ball bearing
- Gland packing
- Casing sealed reliably

### Control unit

- User-friendly with touch display
- Activity log
- Can be configured to customer requirements

### Drive

- Diesel engine as per approval
- Electrical Motor acc. IEC as per requirements

### Pump set

- Can be configured individually according to requirements
- Design complies with the German water resources act (WHG)
- Torsion-resistant base frame