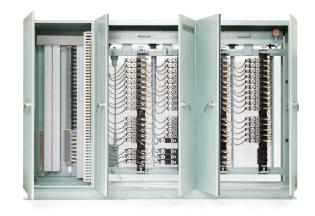

#### **Interface Panel**

- Checks integrity of all aspects including ;
  - Barrier Panel
  - RI Convertors
  - Power supplier

#### Solenoid Valve Rack and Cabinets

- Checks integrity of all aspects in solenoid valve rack
- Calibrates flowmeters and position indicators
- Adjusts closing time of the valves