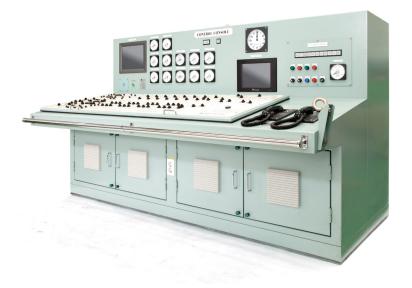

#### Control Consol or Automation System Panel (KSB Seil Product)

 $\checkmark$ 

Checks integrity of all aspects including ;

- Mimic Panel
- Switches
- Indicator lamps and feedback
- Calibrates Bar Graphs

#### 1 Complete health check of the System

- Electric section
  Tests fuctions of components
  - Control Console
  - Interface Panel
  - Power Pack Panel