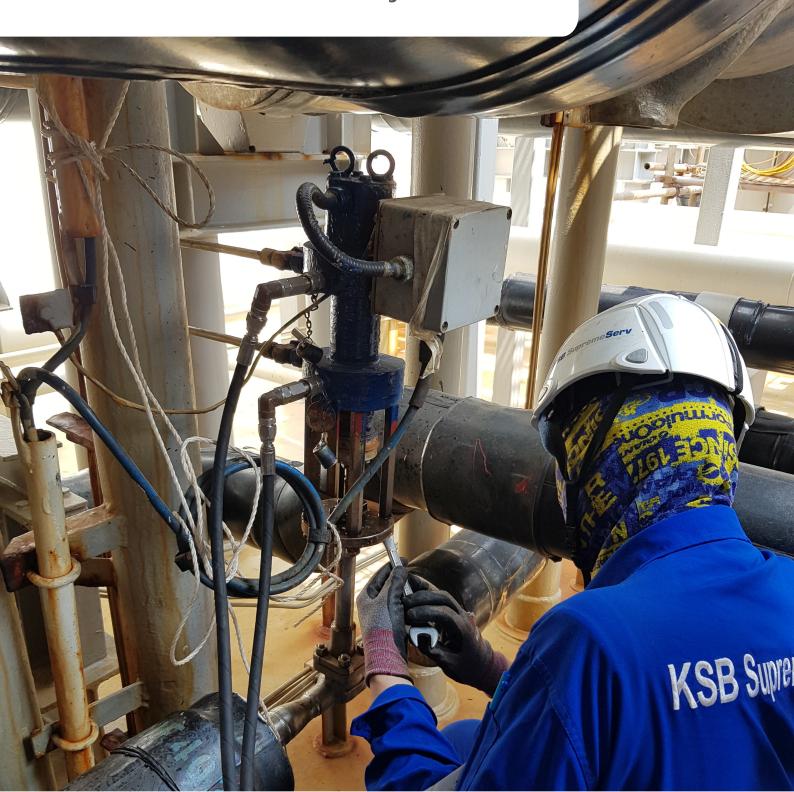

## Dry Dock & Retrofit Service of Valve Remote control System

Dry Dock & Retrofit Service of Valve Remote control System