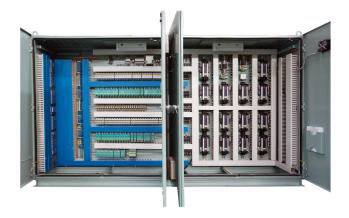

#### **Interface Panel**

- Checks integrity of all aspects including ;
  - Barrier Panel
  - RI Convertors
  - Power supplier

#### Solenoid Valve Rack and Cabinets

- Checks integrity of all aspects in solenoid valve rack
- Calibrates flowmeters and position indicators
- Adjusts closing time of the valves