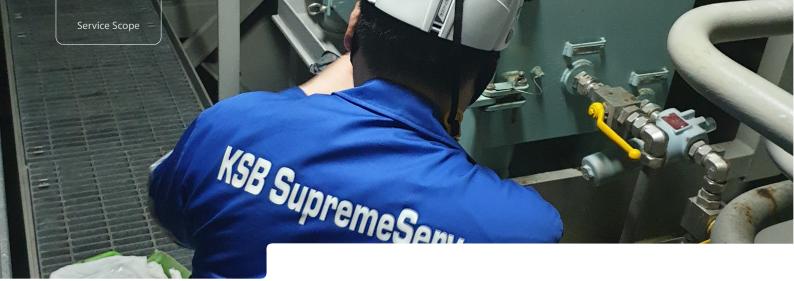

## **Dry Dock Service Scope for VRC**

#### 1 Complete health check of the System

- Electric section
  Tests fuctions of components
  - Control Console
  - Interface Panel
  - Power Pack Panel

#### Hydraulic section

Checks internal/external leakage and status of hydraulic oil and tests performances of the section

- Hydraulic Power Pack
- Funtional hydraulic block
- Actuator
- 2 Calibration and Perforamance improvement
  - FIMM
  - Position Indicator (PI)
  - Direction Indication
  - Current loop

#### **B** Reparing

Replace comsummables, repair components and fix problems

#### 4 Crew Training

- Basic Maintanance skill
- List of regular check points
- Functions of each components
- How to operate