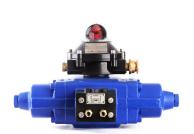

#### Solenoid Valve Rack and Cabinets

- Checks integrity of all aspects in solenoid valve rack
- Calibrates flowmeters and position indicators
- Adjusts closing time of the valves

#### Hydraulic Power Pack and Control Cabinet

- Checks setting pressures of components at **hydraulic power unit**(HPU) manifold including ;
  - Start Pumps
  - Stop Pumps
  - Standby Pumps
- Checks integrity of the **control cabinet** including ;
  - Relays
  - Alarms
- Checks integrity of Accumulators including ;
  - Bladder
  - Pressure