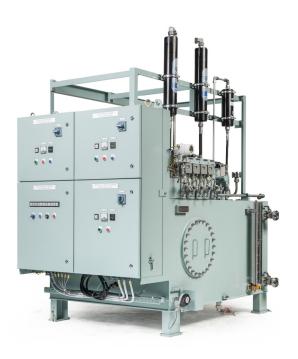

#### 1 Complete health check of the System

- Electric section
  Tests fuctions of components
  - Control Console
  - Interface Panel
  - Power Pack Panel

#### Hydraulic section

Checks internal/external leakage and status of hydraulic oil and tests performances of the section

- Hydraulic Power Pack
- Funtional hydraulic block
- Actuator
- 2 Calibration and Perforamance improvement
  - FIMM
  - Position Indicator (PI)
  - Direction Indication
  - Current loop

#### **B** Reparing

Replace comsummables, repair components and fix problems

#### 4 Crew Training

- Basic Maintanance skill
- List of regular check points
- Functions of each components
- How to operate