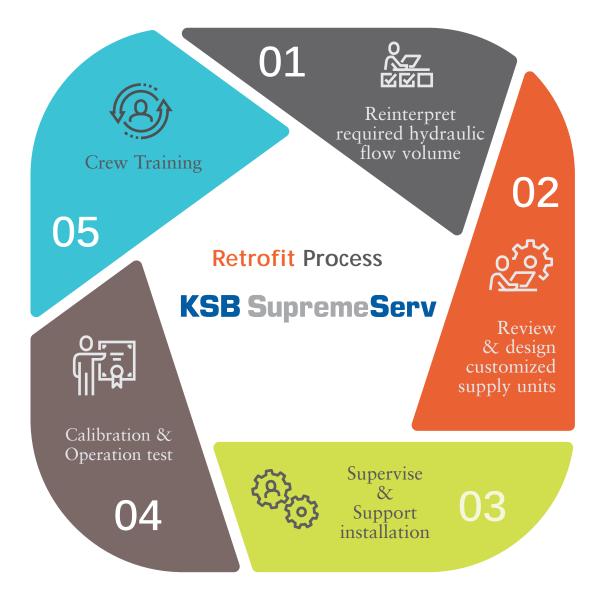

## **Retrofits** of VRC

Regulatory requirements and changing market demands requires shiptype conversions, modifications and new equipment or system installations and some of thoses activities involves retroficts of your valve remote control systems. KSB retains design and engineering documents of all VRCs delivered and refering it for your vessel's retrofit service.

#### **Retofits for**

- Ship conversions (e.g LNGC to FLNG or COT to PC)
- LNGC regasficiaton system retrofits
- LNGC anti-surge system retrofits
- Ballast Water Treatment System(BWTS) retrofits
- Cargo line modifications
- Partial upgrades requiring adding valve control points, etc.