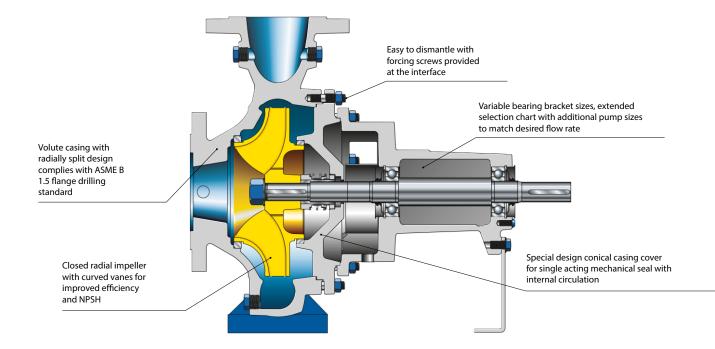

## **Etanorm SKD (Semi Knock-Down)** with optimum efficiency



## **Applications:**

- Clean water handling
- Water supply systems
- Cooling circuits
- Spare parts available for purchase

More information: www.ksb.com/products

## Etanorm SKD (Semi Knock-Down) with optimum efficiency





Selection chart Etanorm 200-150-200, n = 1450rpm



| Technical data | Etanorm SKD        |
|----------------|--------------------|
| Qmax           | 245,0 ㎡ <i>/</i> h |
| Hmax           | 23,0 m             |
| Pmax           | 30kW               |



KSB Indonesia Head Office, Cibitung. Telp: 021 89983570 Jakarta. Telp: 021 80886509 E-mail: ksbsales@ksb.com www.ksb.com/en-id