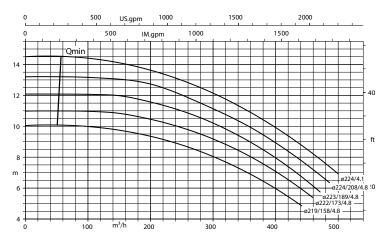

## Etanorm SKD (Semi Knock-Down) with optimum efficiency

Selection chart Etanorm 200-150-200, n = 1450rpm

| Technical data | Etanorm SKD        |
|----------------|--------------------|
| Qmax           | 245,0 ㎡ <i>/</i> h |
| Hmax           | 23,0 m             |
| Pmax           | 30kW               |